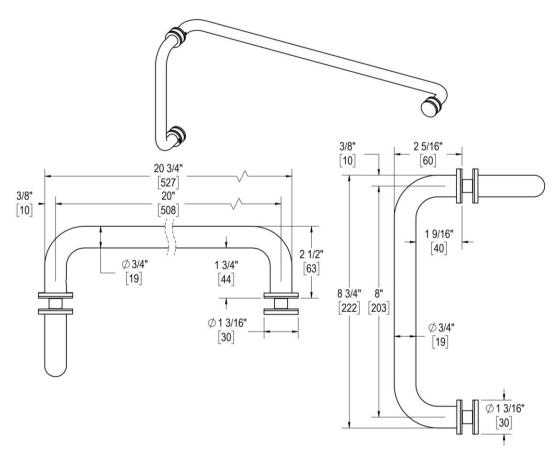

## 20" C/C TOWEL BAR X 8" C/C PULL

Product Code: OCN80208

#### **MATERIALS**

Solid & tubular brass components, stainless steel fasteners, and clear polyurethane washers

#### **FUNCTION DETAILS & PRODUCT NOTES**

- Product design coordinates with other shower & bathroom hardware in the Oceana suite.
- Decorative rosettes provide additional design detail and cover any glass defects around the holes.