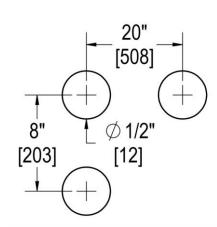

### **TEMPLATE & INSTALLATION NOTES**

Item requires glass fabrication according to template above and should only be used with tempered safety glass.

| Glass Thickness | 1/4" [6 mm] to 1/2" [12 mm] |
|-----------------|-----------------------------|
| Hole Diameter   | 1/2" [12 mm]                |